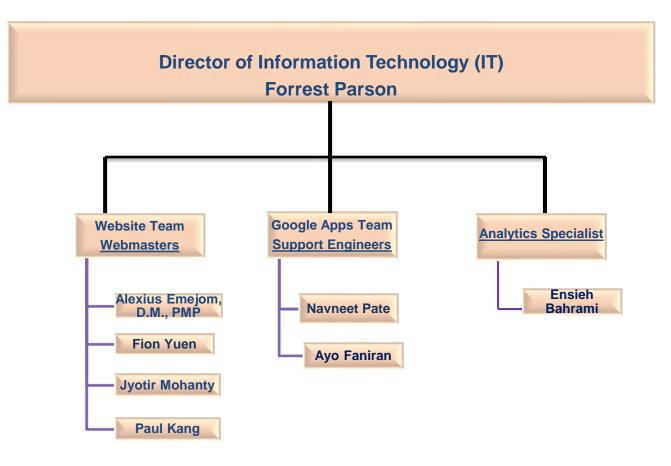

## OPERATIONS John Kienstra VP

| Director of Education<br>Josh Merkle             |                                             |                                        |                                                 |                                                       |                                           |
|--------------------------------------------------|---------------------------------------------|----------------------------------------|-------------------------------------------------|-------------------------------------------------------|-------------------------------------------|
|                                                  |                                             |                                        |                                                 |                                                       |                                           |
| Education Support                                |                                             |                                        |                                                 |                                                       | Deck Education                            |
| Education Support<br>Specialist<br>Dawn Woodruff | Education Support<br>Specialist<br>Dan Ross | Registration Manager<br>Belinda Watson | IT/Education Support<br>Specialist<br>Fion Yuen | Digital Communication<br>Manager<br>Alevtyna Mozolyuk | Past Education<br>Director<br>Ravi Dhiman |