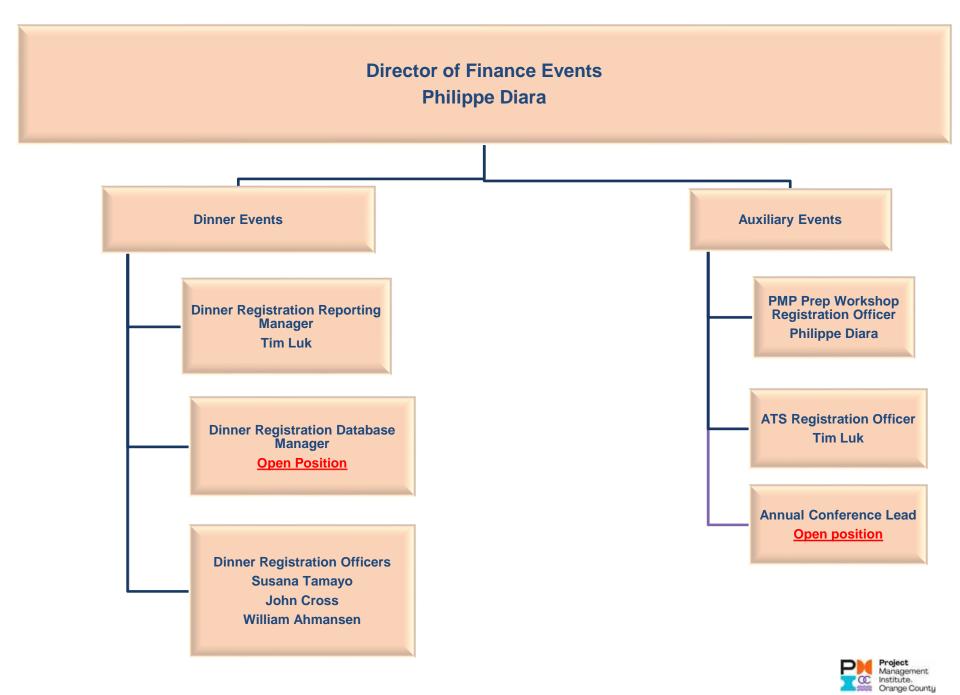

|                                                       |                                           |
| Education Support                                |                                             |                                        |                                                 |                                                       | Deck Education                            |
| Education Support<br>Specialist<br>Dawn Woodruff | Education Support<br>Specialist<br>Dan Ross | Registration Manager<br>Belinda Watson | IT/Education Support<br>Specialist<br>Fion Yuen | Digital Communication<br>Manager<br>Alevtyna Mozolyuk | Past Education<br>Director<br>Ravi Dhiman |







# COMMUNICATION Ramya Kailas VP



















#### FINANCE Narmela Sargis VP















#### ADMINISTRATION Paya Ebrahimi VP

















**Elizabeth Nguyen** 



### STRATEGY Roshan Bijlani VP