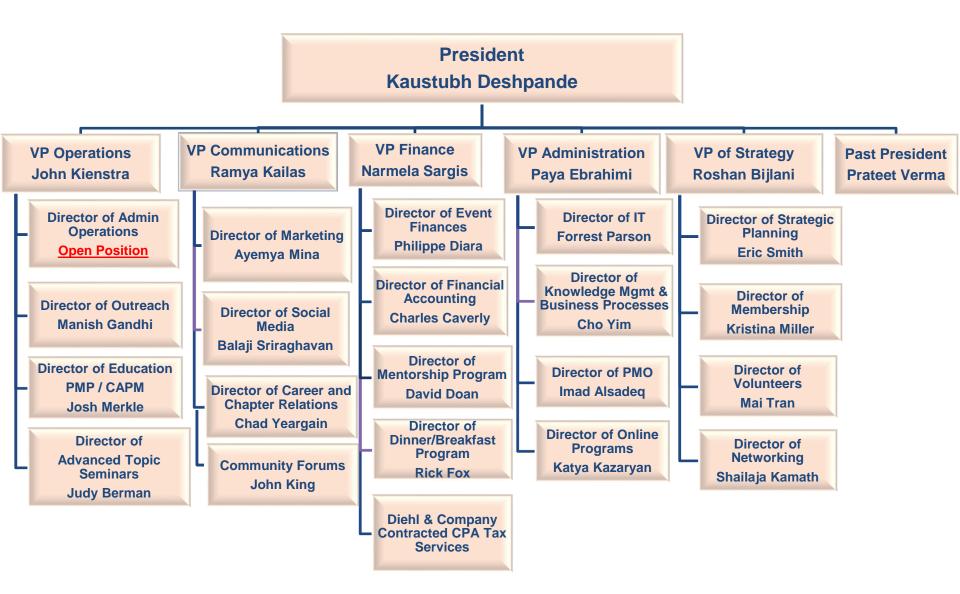

#### PMI Orange County ORGANIZATION CHART

**March 2021** 

#### Kaustubh Deshpande

#### PRESIDENT

## OPERATIONS John Kienstra VP

| Director of Education<br>Josh Merkle             |                                             |                                        |                                                 |                                                       |                                           |
|--------------------------------------------------|---------------------------------------------|----------------------------------------|-------------------------------------------------|-------------------------------------------------------|-------------------------------------------|
|                                                  |                                             |                                        |                                                 |                                                       |                                           |
| Education Support                                |                                             |                                        |                                                 |                                                       | Deck Education                            |
| Education Support<br>Specialist<br>Dawn Woodruff | Education Support<br>Specialist<br>Dan Ross | Registration Manager<br>Belinda Watson | IT/Education Support<br>Specialist<br>Fion Yuen | Digital Communication<br>Manager<br>Alevtyna Mozolyuk | Past Education<br>Director<br>Ravi Dhiman |

# COMMUNICATION Ramya Kailas VP

#### FINANCE Narmela Sargis VP

#### ADMINISTRATION Paya Ebrahimi VP

**Elizabeth Nguyen** 

### STRATEGY Roshan Bijlani VP