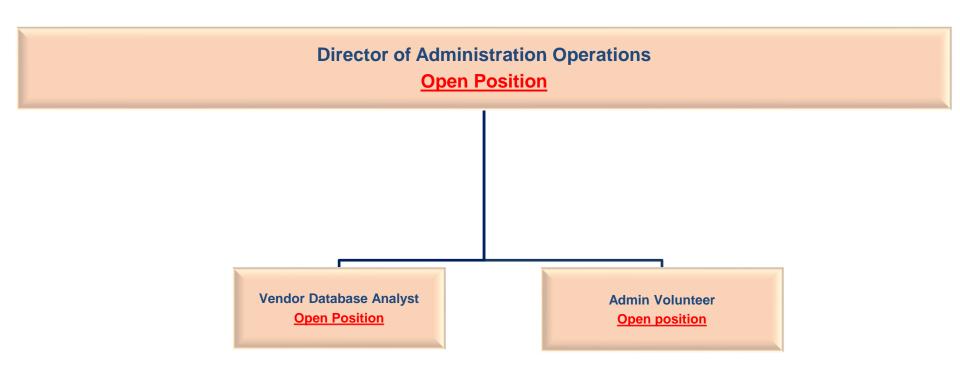

## OPERATIONS John Kienstra VP

| Director of Education<br>Josh Merkle             |                                             |                                        |                                                 |                                                       |                                           |
|--------------------------------------------------|---------------------------------------------|----------------------------------------|-------------------------------------------------|-------------------------------------------------------|-------------------------------------------|
|                                                  |                                             |                                        |                                                 |                                                       |                                           |
| Education Support                                |                                             |                                        |                                                 |                                                       | Deck Education                            |
| Education Support<br>Specialist<br>Dawn Woodruff | Education Support<br>Specialist<br>Dan Ross | Registration Manager<br>Belinda Watson | IT/Education Support<br>Specialist<br>Fion Yuen | Digital Communication<br>Manager<br>Alevtyna Mozolyuk | Past Education<br>Director<br>Ravi Dhiman |