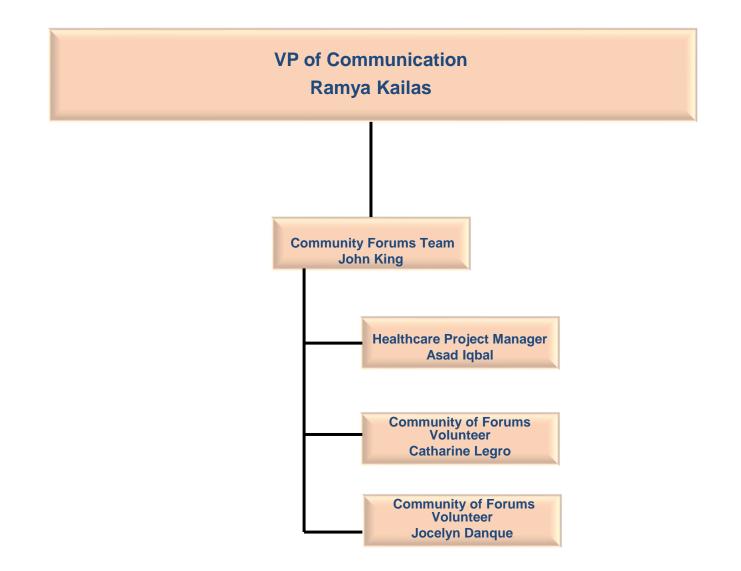

|                                                 |                                                       |                                           |
| Education Support                                |                                             |                                        |                                                 |                                                       | Deck Education                            |
| Education Support<br>Specialist<br>Dawn Woodruff | Education Support<br>Specialist<br>Dan Ross | Registration Manager<br>Belinda Watson | IT/Education Support<br>Specialist<br>Fion Yuen | Digital Communication<br>Manager<br>Alevtyna Mozolyuk | Past Education<br>Director<br>Ravi Dhiman |







# COMMUNICATION Ramya Kailas VP



















#### FINANCE Narmela Sargis VP















#### ADMINISTRATION Paya Ebrahimi VP

















**Elizabeth Nguyen** 



### STRATEGY Roshan Bijlani VP