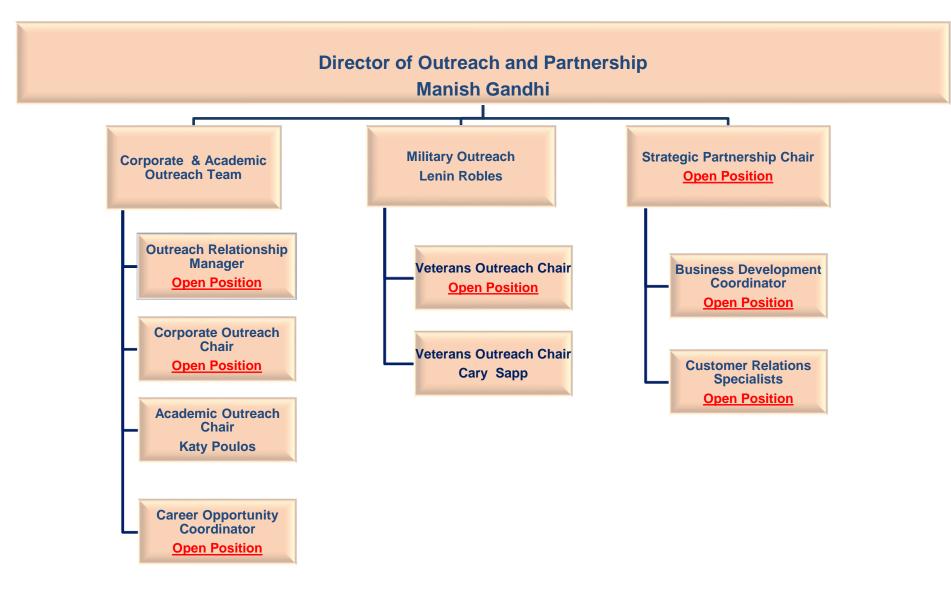

## OPERATIONS John Kienstra VP

| Director of Education<br>Josh Merkle             |                                             |                                        |                                                 |                                                       |                                           |
|--------------------------------------------------|---------------------------------------------|----------------------------------------|-------------------------------------------------|-------------------------------------------------------|-------------------------------------------|
|                                                  |                                             |                                        |                                                 |                                                       |                                           |
| Education Support                                |                                             |                                        |                                                 |                                                       | Deck Education                            |
| Education Support<br>Specialist<br>Dawn Woodruff | Education Support<br>Specialist<br>Dan Ross | Registration Manager<br>Belinda Watson | IT/Education Support<br>Specialist<br>Fion Yuen | Digital Communication<br>Manager<br>Alevtyna Mozolyuk | Past Education<br>Director<br>Ravi Dhiman |