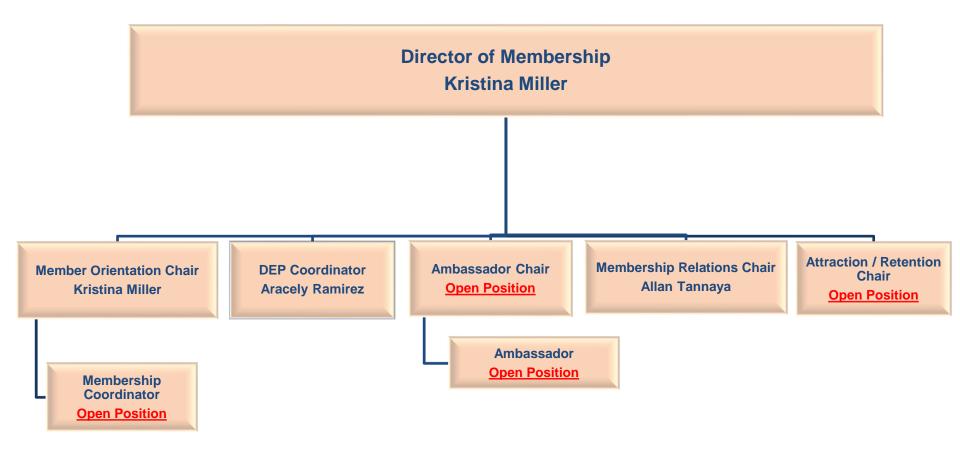

Education Support                                |                                             |                                        |                                                 |                                                       | Deck Education                            |
| Education Support<br>Specialist<br>Dawn Woodruff | Education Support<br>Specialist<br>Dan Ross | Registration Manager<br>Belinda Watson | IT/Education Support<br>Specialist<br>Fion Yuen | Digital Communication<br>Manager<br>Alevtyna Mozolyuk | Past Education<br>Director<br>Ravi Dhiman |







# COMMUNICATION Ramya Kailas VP



















#### FINANCE Narmela Sargis VP















#### ADMINISTRATION Paya Ebrahimi VP

















**Elizabeth Nguyen** 



### STRATEGY Roshan Bijlani VP