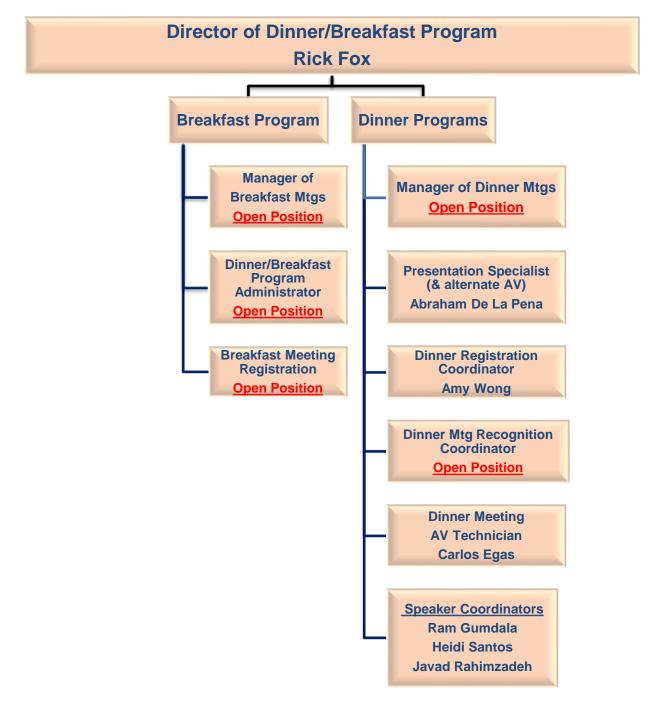

|                                                       |                                           |
| Education Support                                |                                             |                                        |                                                 |                                                       | Deck Education                            |
| Education Support<br>Specialist<br>Dawn Woodruff | Education Support<br>Specialist<br>Dan Ross | Registration Manager<br>Belinda Watson | IT/Education Support<br>Specialist<br>Fion Yuen | Digital Communication<br>Manager<br>Alevtyna Mozolyuk | Past Education<br>Director<br>Ravi Dhiman |







# COMMUNICATION Ramya Kailas VP



















#### FINANCE Narmela Sargis VP















#### ADMINISTRATION Paya Ebrahimi VP

















**Elizabeth Nguyen** 



### STRATEGY Roshan Bijlani VP