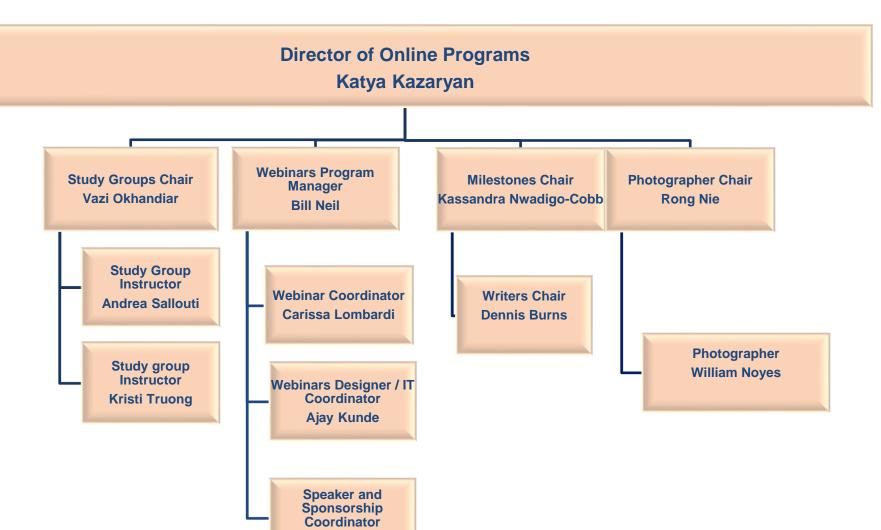

## OPERATIONS John Kienstra VP

| Director of Education<br>Josh Merkle             |                                             |                                        |                                                 |                                                       |                                           |
|--------------------------------------------------|---------------------------------------------|----------------------------------------|-------------------------------------------------|-------------------------------------------------------|-------------------------------------------|
|                                                  |                                             |                                        |                                                 |                                                       |                                           |
| Education Support                                |                                             |                                        |                                                 |                                                       | Deck Education                            |
| Education Support<br>Specialist<br>Dawn Woodruff | Education Support<br>Specialist<br>Dan Ross | Registration Manager<br>Belinda Watson | IT/Education Support<br>Specialist<br>Fion Yuen | Digital Communication<br>Manager<br>Alevtyna Mozolyuk | Past Education<br>Director<br>Ravi Dhiman |