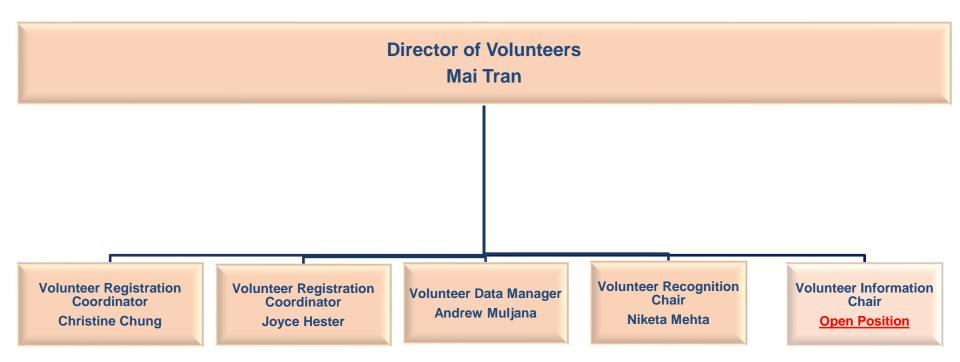

## OPERATIONS John Kienstra VP

| Director of Education<br>Josh Merkle             |                                             |                                        |                                                 |                                                       |                                           |
|--------------------------------------------------|---------------------------------------------|----------------------------------------|-------------------------------------------------|-------------------------------------------------------|-------------------------------------------|
|                                                  |                                             |                                        |                                                 |                                                       |                                           |
| Education Support                                |                                             |                                        |                                                 |                                                       | Deck Education                            |
| Education Support<br>Specialist<br>Dawn Woodruff | Education Support<br>Specialist<br>Dan Ross | Registration Manager<br>Belinda Watson | IT/Education Support<br>Specialist<br>Fion Yuen | Digital Communication<br>Manager<br>Alevtyna Mozolyuk | Past Education<br>Director<br>Ravi Dhiman |